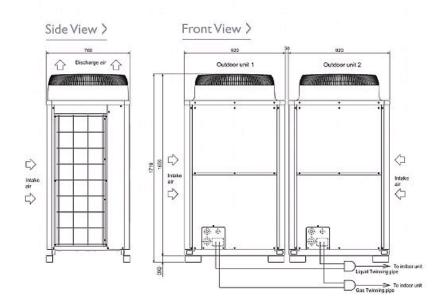

## Dimensions

PUHY-P550YSJM-A

## **Product Details**

| PUHY-P550YSJM-A                     |                |
|-------------------------------------|----------------|
| Capacity (kW):                      |                |
| Heating (Nominal)                   | 69.0           |
| Cooling (Nominal)                   | 63.0           |
| Heating (UK)                        | 62.4           |
| Cooling (UK)                        | 58.0           |
| Power Input (kW) Heating (Nominal)  | 16.87          |
| Power Input (kW) Cooling (Nominal)  | 17.16          |
| Power Input (kW) Heating (UK)       | 19.23          |
| Power Input (kW) Cooling (UK)       | 10.81          |
| Max No. of Connectable Indoor Units | 47             |
| Airflow(m3/min)                     | 170/170        |
| Noise (dBA)                         | 61.5           |
| Width - mm                          | 920 + 920      |
| Depth - mm                          | 760            |
| Height - mm                         | 1710           |
| Weight - kg                         | 215 + 200      |
| Electrical Supply                   | 380-415v, 50Hz |
| Phase                               | 3              |
| Mains Cable No. Cores               | 4 + earth      |
| Starting Current (A)                | 8              |
| Running Current (A) - Heating       | 26             |
| Running Current (A) - Cooling       | 26.5           |